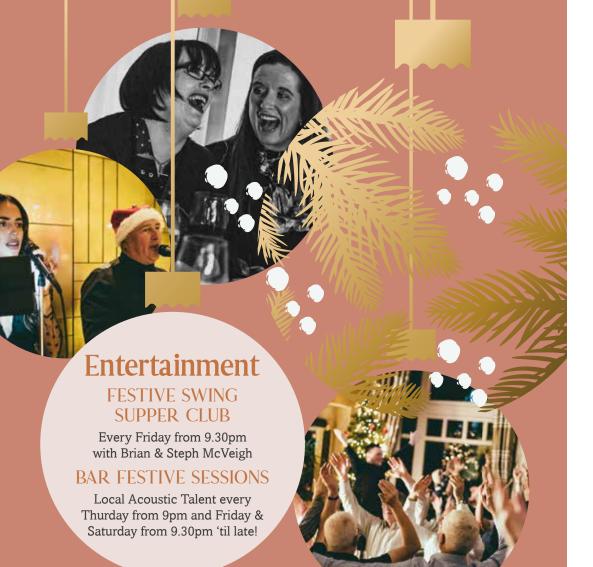

# Christmas DJ Parties

- 3 Course Festive Dining £39.50 per person -

Join us & our DJ for a day or night of all your Christmas favourites and festive floor fillers every Friday & Saturday upstairs in The Chelsea from November.